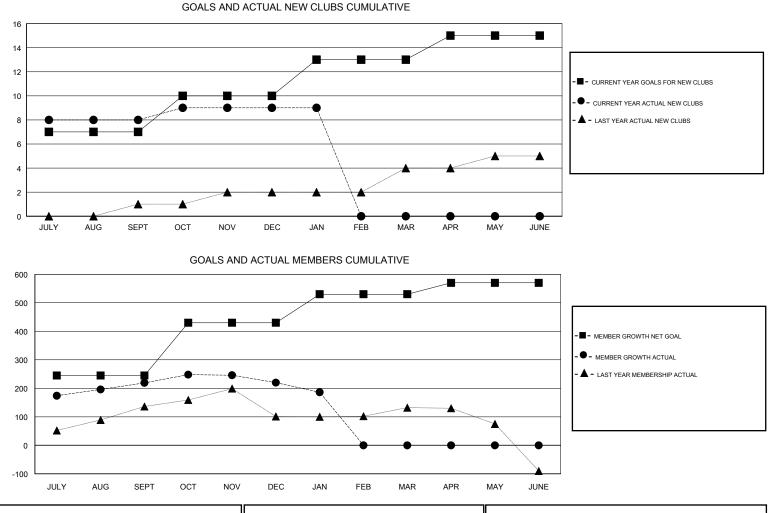

## LOCATION REP OF BANGLADESH

GMT CA

| Clubs         |               |           |               | Members               |                           |                         |                                                    |  |
|---------------|---------------|-----------|---------------|-----------------------|---------------------------|-------------------------|----------------------------------------------------|--|
|               | RESULTS FOR   | 2017-2018 |               | RESULTS FOR 2017-2018 |                           |                         |                                                    |  |
| QUARTER       | NEW CLUB GOAL | NEW CLUBS | DROPPED CLUBS | QUARTER               | MEMBER GROWTH NET<br>GOAL | MEMBER GROWTH<br>ACTUAL | DROPPED<br>MEMBERS ACTUAL<br>(including transfers) |  |
| JULY/AUG/SEPT | 7             | 8         | 0             | JULY/AUG/SEPT         | 245                       | 242                     | 23                                                 |  |
| OCT/NOV/DEC   | 3             | 1         | 0             | OCT/NOV/DEC           | 185                       | 77                      | 71                                                 |  |
| JAN/FEB/MAR   | 3             | 0         | 2             | JAN/FEB/MAR           | 100                       | 15                      | 49                                                 |  |
| APR/MAY/JUNE  | 2             | 0         | 0             | APR/MAY/JUNE          | 40                        | 0                       | 0                                                  |  |